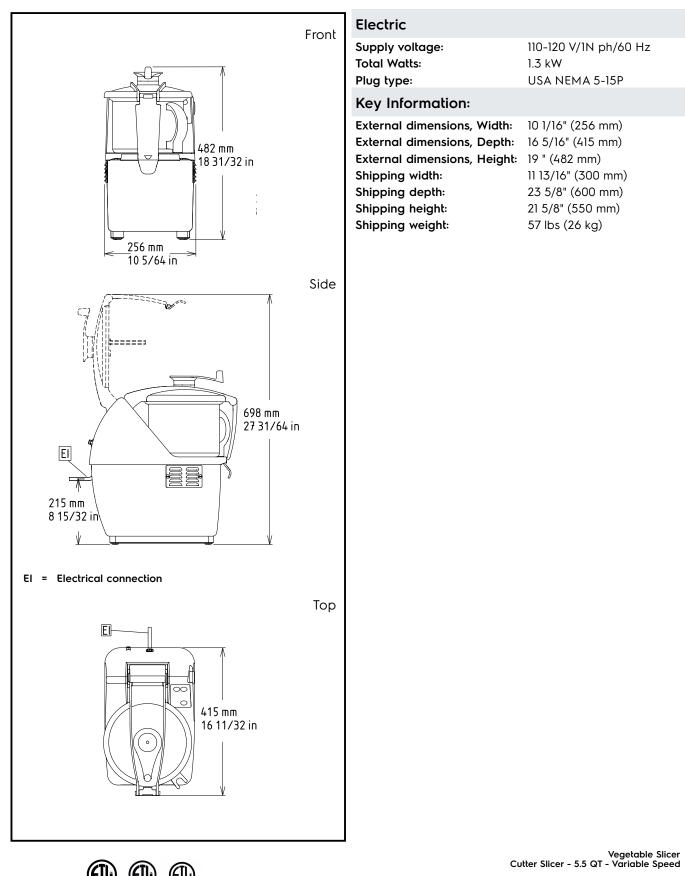

design.
- Asynchronous industrial motor with no brushes for high reliability and quiet functioning, stainless steel motor shaft.
- Improved ventilation system to manage smoothly heavy duty use.
- Reinforced feet to withstand the repeated handling of the unit.
- Food processing at 10 variable speeds: 300-3700 rpm.

# **Included Accessories**

- 1 of Lid & bowl scraper, 5.8 quart, PNC 650102 for cutter/mixer
- 1 of Bowl, 5.8 quart, for cutter/ PNC 653590 mixer, stainless steel

### **Optional Accessories**

- Lid & bowl scraper, 5.8 quart, for PNC 650102 cutter/mixer
- Bowl, 5.8 quart, for cutter/mixer, PNC 653590 □ stainless steel

Vegetable Slicer Cutter Slicer - 5.5 QT - Variable Speed

APPROVAL:



Intertek

Intertek

Intertek

# Vegetable Slicer Cutter Slicer - 5.5 QT - Variable Speed